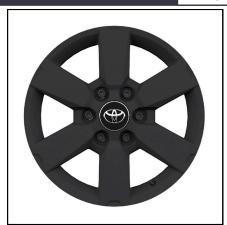

18" MATT BLACK ALLOYS

€1,950.00

18" ALLOY WHEELS (COMES WITHOUT TYRES) - Can only be fitted to vehicles with factory fitted 18" wheels

A stylish design offering lots of personality. Like all Toyota alloys, they are precision engineered for optimum drive balance.