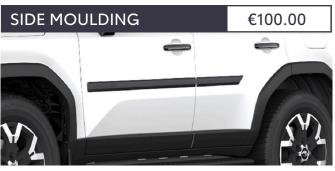

### SIDE MOULDING

Provide your vehicle with an extra layer of protection to help guard the side panels against minor bumps and scrapes

SIDE MOULDING

Provide your vehicle with an extra layer of protection to help guard the side panels against minor bumps and scrapes

SIDE MOULDING

Provide your vehicle with an extra layer of protection to help guard the side panels against minor bumps and scrapes