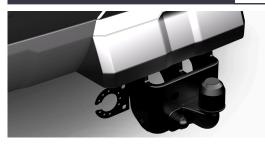

### FLANGED TOW HITCH / 13 PIN ELECTRICS

FLANGED TOW BAR

The fixed towbar provides a strong towing capability. A dedicated Toyota wiring kit ensures protection of your vehicles electrical system.