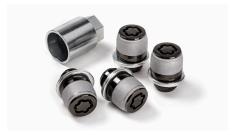

### **LOCK NUTS**

Replacing one nut on each wheel with a Toyota hardened steel wheel lock will maximise security for your valuable alloys.