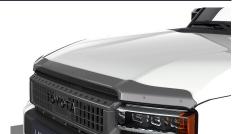

### **BONNET DEFLECTOR**

Ideal for bad weather and country road driving. The deflector diverts spray, mud and stones away from the windshield.