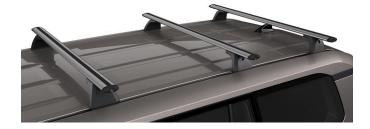

**ROOF RACK** 

€750.00

€675.00

**ILLUMINATED SCUFF PLATES** 

Toyota scuff plates add a stylish design feature while also protecting the door sill paintwork. Their brushed aluminium finish is highlighted by subtle logo illumination.