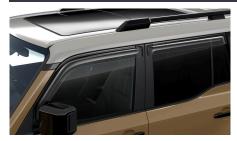

### WIND DEFLECTORS

Wind deflectors are custom designed to match the aerodynamic contours of your vehicle and work by diverting airflow to ensure that you and your passengers are not troubled by excessive wind movement and noise.