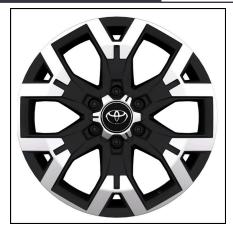

# 20" MACHINED BLACK ALLOYS

€2,270.00

20" ALLOY WHEELS (COMES WITHOUT TYRES) - Can only be fitted to vehicles with factory fitted 20" wheels

A stylish design offering lots of personality. Like all Toyota alloys, they are precision engineered for optimum drive balance.