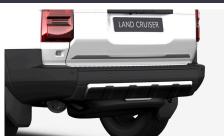

**REAR LOWER TRUNK GARNISH** 

A detail providing that subtle extra touch of pure quality.