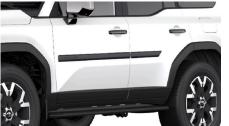

### SIDE MOULDING

Provide your vehicle with an extra layer of protection to help guard the side panels against minor bumps and scrapes

SIDE MOULDING

Provide your vehicle with an extra layer of protection to help guard the side panels against minor bumps and scrapes

SIDE MOULDING

Provide your vehicle with an extra layer of protection to help guard the side panels against minor bumps and scrapes