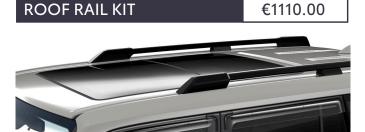

**ROOF RACK** 

€750.00

€675.00

**ILLUMINATED SCUFF PLATES** 

Toyota scuff plates add a stylish design feature while also protecting the door sill paintwork. Their brushed aluminium finish is highlighted by subtle logo illumination.