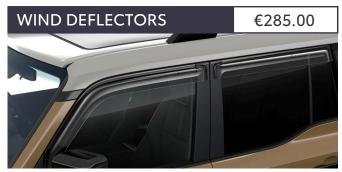

### WIND DEFLECTORS

Wind deflectors are custom designed to match the aerodynamic contours of your vehicle and work by diverting airflow to ensure that you and your passengers are not troubled by excessive wind movement and noise.