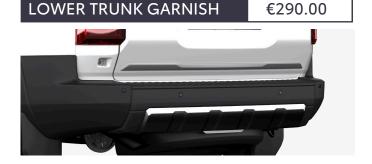

**REAR LOWER TRUNK GARNISH** 

A detail providing that subtle extra touch of pure quality.