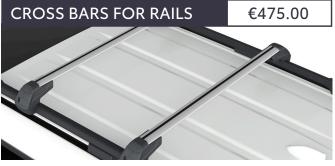

**ROOF RACK** 

€750.00

€675.00

**ILLUMINATED SCUFF PLATES** 

Toyota scuff plates add a stylish design feature while also protecting the door sill paintwork. Their brushed aluminium finish is highlighted by subtle logo illumination.