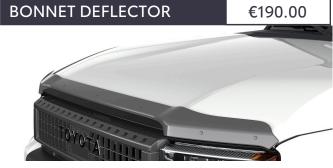

### **BONNET DEFLECTOR**

Ideal for bad weather and country road driving. The deflector diverts spray, mud and stones away from the windshield.