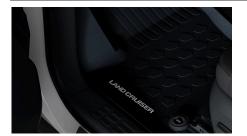

### **RUBBER FLOOR MATS**

Genuine tailored rubber floor mats help protect your carpets against the very worst conditions. They are impervious to dirt, mud and water and can removed for easy cleaning.

## **RUBBER FLOOR MATS - Front Set**

Genuine tailored rubber floor mats help protect your carpets against the very worst conditions. They are impervious to dirt, mud and water and can removed for easy cleaning.