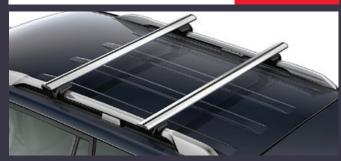

#### **CROSS BARS**

€257.00

Toyota cross bars are designed in combination with Toyota roof rails. They are aerodynamic, made of aluminium, fully lockable and very easy to fit.