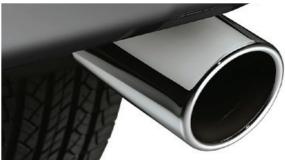

## **EXHAUST PIPE FINISHER**

€108.00

Toyota chrome mirrors create a highly contemporary appearance. The look is pure style.

A chromed stainless steel tailpipe adds even more to the finish by presenting an eye-catching accent of quality and co-ordination.