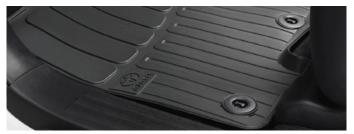

## SIDE MOULDINGS

€822.00

Side mouldings provide your vehicle with an extra layer of protection to help guard the side panels against minor bumps and scraps.

**RUBBER FLOOR MATS** 

Genuine tailored fit rubber floor mats help protect your carpets against the very worst conditions. They are impervious to dirt, mud and water and can removed for easy cleaning.