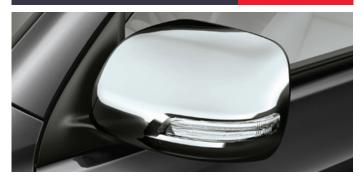

## CHROME MIRRORS COVERS

€236.00

## **EXHAUST PIPE FINISHER**

€108.00

Toyota chrome mirrors create a highly contemporary appearance. The look is pure style.

A chromed stainless steel tailpipe adds even more to the finish by presenting an eye-catching accent of quality and co-ordination.