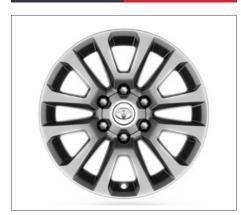

## 18" ALLOYS

€2.818.00

19" ALLOYS

€2.415.00

19" ALLOYS

€3,340.00

18" ALLOY WHEELS (COMES WITHOUT TYRES 265/60/R18)

A stylish design offering lots of personality. Like all Toyota alloys, it is precision engineered for optimum drive balance.