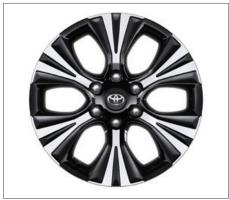

19" ALLOY WHEELS

(COMES WITHOUT TYRES 265/55/R19)
Style and individuality combine in a disting

Style and individuality combine in a distinctive alloy wheel design that has been quality engineered to optimise balance and durability.

19" ALLOY WHEELS

(COMES WITHOUT TYRES 265/55/R19)

A stylish design offering lots of personality. Like all Toyota alloys, it is precision engineered for optimum drive balance.

FOR THE FULL RANGE OF TOYOTA LAND CRUISER ACCESSORIES VISIT TOYOTAACCESSORIES.IE