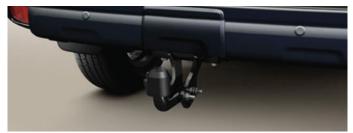

#### LAND CRUISER COMMERCIAL TOW BAR

€770.00

#### FIXED TOW BAR

The fixed towbar provides a strong towing capability and will support the Toyota rear mounted bicycle holder. A dedicated wiring kit is available separately.

Towing hitch cover in matching vehicle body colour, to be installed with the towing hitch in order to improve aesthetics.

\*Price applies to some Land Cruiser Commercial SWB and LWB where wiring is pre-fitted.