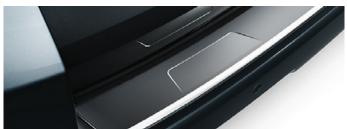

REAR BUMPER PROTECTION PLATE

Designed to protect the rear bumper paintwork against scratching when sliding heavy or awkward loads into the boot. It is also particularly effective for guarding the paintwork of the boot area.