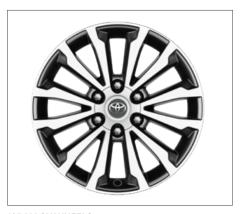

## 18" ALLOYS

€2.818.00

19" ALLOYS

€2.415.00

19" ALLOYS

€3,340.00

18" ALLOY WHEELS (COMES WITHOUT TYRES 265/60/R18)

A stylish design offering lots of personality. Like all Toyota alloys, it is precision engineered for optimum drive balance.

19" ALLOY WHEELS

(COMES WITHOUT TYRES 265/55/R19)
Style and individuality combine in a disting

Style and individuality combine in a distinctive alloy wheel design that has been quality engineered to optimise balance and durability.

19" ALLOY WHEELS

(COMES WITHOUT TYRES 265/55/R19)

A stylish design offering lots of personality. Like all Toyota alloys, it is precision engineered for optimum drive balance.

FOR THE FULL RANGE OF TOYOTA LAND CRUISER ACCESSORIES VISIT TOYOTAACCESSORIES.IE