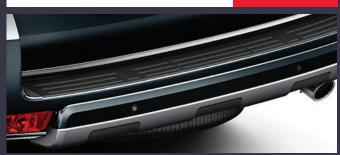

REAR BUMPER PROTECTION PLATE

Designed to protect the rear bumper paintwork against scratching when sliding heavy or awkward loads into the boot. It is also particularly effective for guarding the paintwork of the boot area.