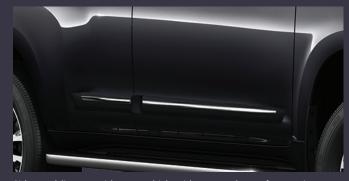

## SIDE MOULDINGS

€822.00

Side mouldings provide your vehicle with an extra layer of protection to help guard the side panels against minor bumps and scraps.

**RUBBER FLOOR MATS** 

Genuine tailored fit rubber floor mats help protect your carpets against the very worst conditions. They are impervious to dirt, mud and water and can removed for easy cleaning.